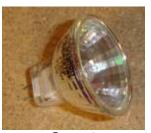

**Step 1:** Purchase a new MR-11 or MR-16 (Pellicano), 12 volt, 20 watt halogen bulb with a glass lens cover.

**Step 2:** Using the suction cup gently push against the bulb in the hood making a seal around the bulb.